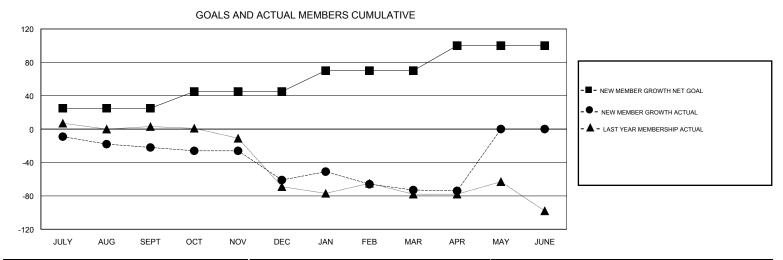

## District 117 A

Results as of: 4/30/2017

| DROPPED CLUBS: 2     |           | 20 CLUBS OF 40 ADDED 1 OR MORE<br>NEW MEMBERS | GENDER DISTRIBUTION  MALE 374 (41.37%)  520 (58.63%) |              |     |
|----------------------|-----------|-----------------------------------------------|------------------------------------------------------|--------------|-----|
| DROPPED MEMBERS      |           |                                               | FEMALE                                               | 530 (58.63%) |     |
| DECEASED             | 5         | CLICK HERE FOR CUMULATIVE MEMBERSHIP DATA     | TOTAL FAMILY UNIT MEMBERS                            |              | 100 |
| CLUB CANCELLED OTHER | 35<br>100 |                                               | FAMILY MEMBERS PAYING HALF DUES                      |              | 52  |
| TOTAL                | 140       |                                               |                                                      |              |     |