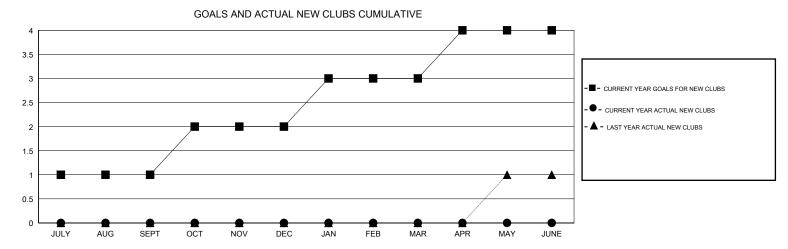

## District 117 A

Results as of: 4/30/2017

| DROPPED CLUBS: 2     |           | 20 CLUBS OF 40 ADDED 1 OR MORE<br>NEW MEMBERS | GENDER DISTRIBUTION  MALE 374 (41.37%)  520 (58.63%) |              |     |
|----------------------|-----------|-----------------------------------------------|------------------------------------------------------|--------------|-----|
| DROPPED MEMBERS      |           |                                               | FEMALE                                               | 530 (58.63%) |     |
| DECEASED             | 5         | CLICK HERE FOR CUMULATIVE MEMBERSHIP DATA     | TOTAL FAMILY UNIT MEMBERS                            |              | 100 |
| CLUB CANCELLED OTHER | 35<br>100 |                                               | FAMILY MEMBERS PAYING HALF DUES                      |              | 52  |
| TOTAL                | 140       |                                               |                                                      |              |     |