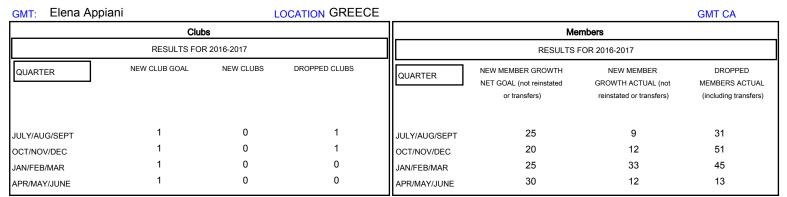

## District 117 A

Results as of: 4/30/2017

| DROPPED CLUBS: 2     |           | 20 CLUBS OF 40 ADDED 1 OR MORE<br>NEW MEMBERS | GENDER DISTRIBUTION  MALE 374 (41.37%)  520 (58.63%) |              |     |
|----------------------|-----------|-----------------------------------------------|------------------------------------------------------|--------------|-----|
| DROPPED MEMBERS      |           |                                               | FEMALE                                               | 530 (58.63%) |     |
| DECEASED             | 5         | CLICK HERE FOR CUMULATIVE MEMBERSHIP DATA     | TOTAL FAMILY UNIT MEMBERS                            |              | 100 |
| CLUB CANCELLED OTHER | 35<br>100 |                                               | FAMILY MEMBERS PAYING HALF DUES                      |              | 52  |
| TOTAL                | 140       |                                               |                                                      |              |     |